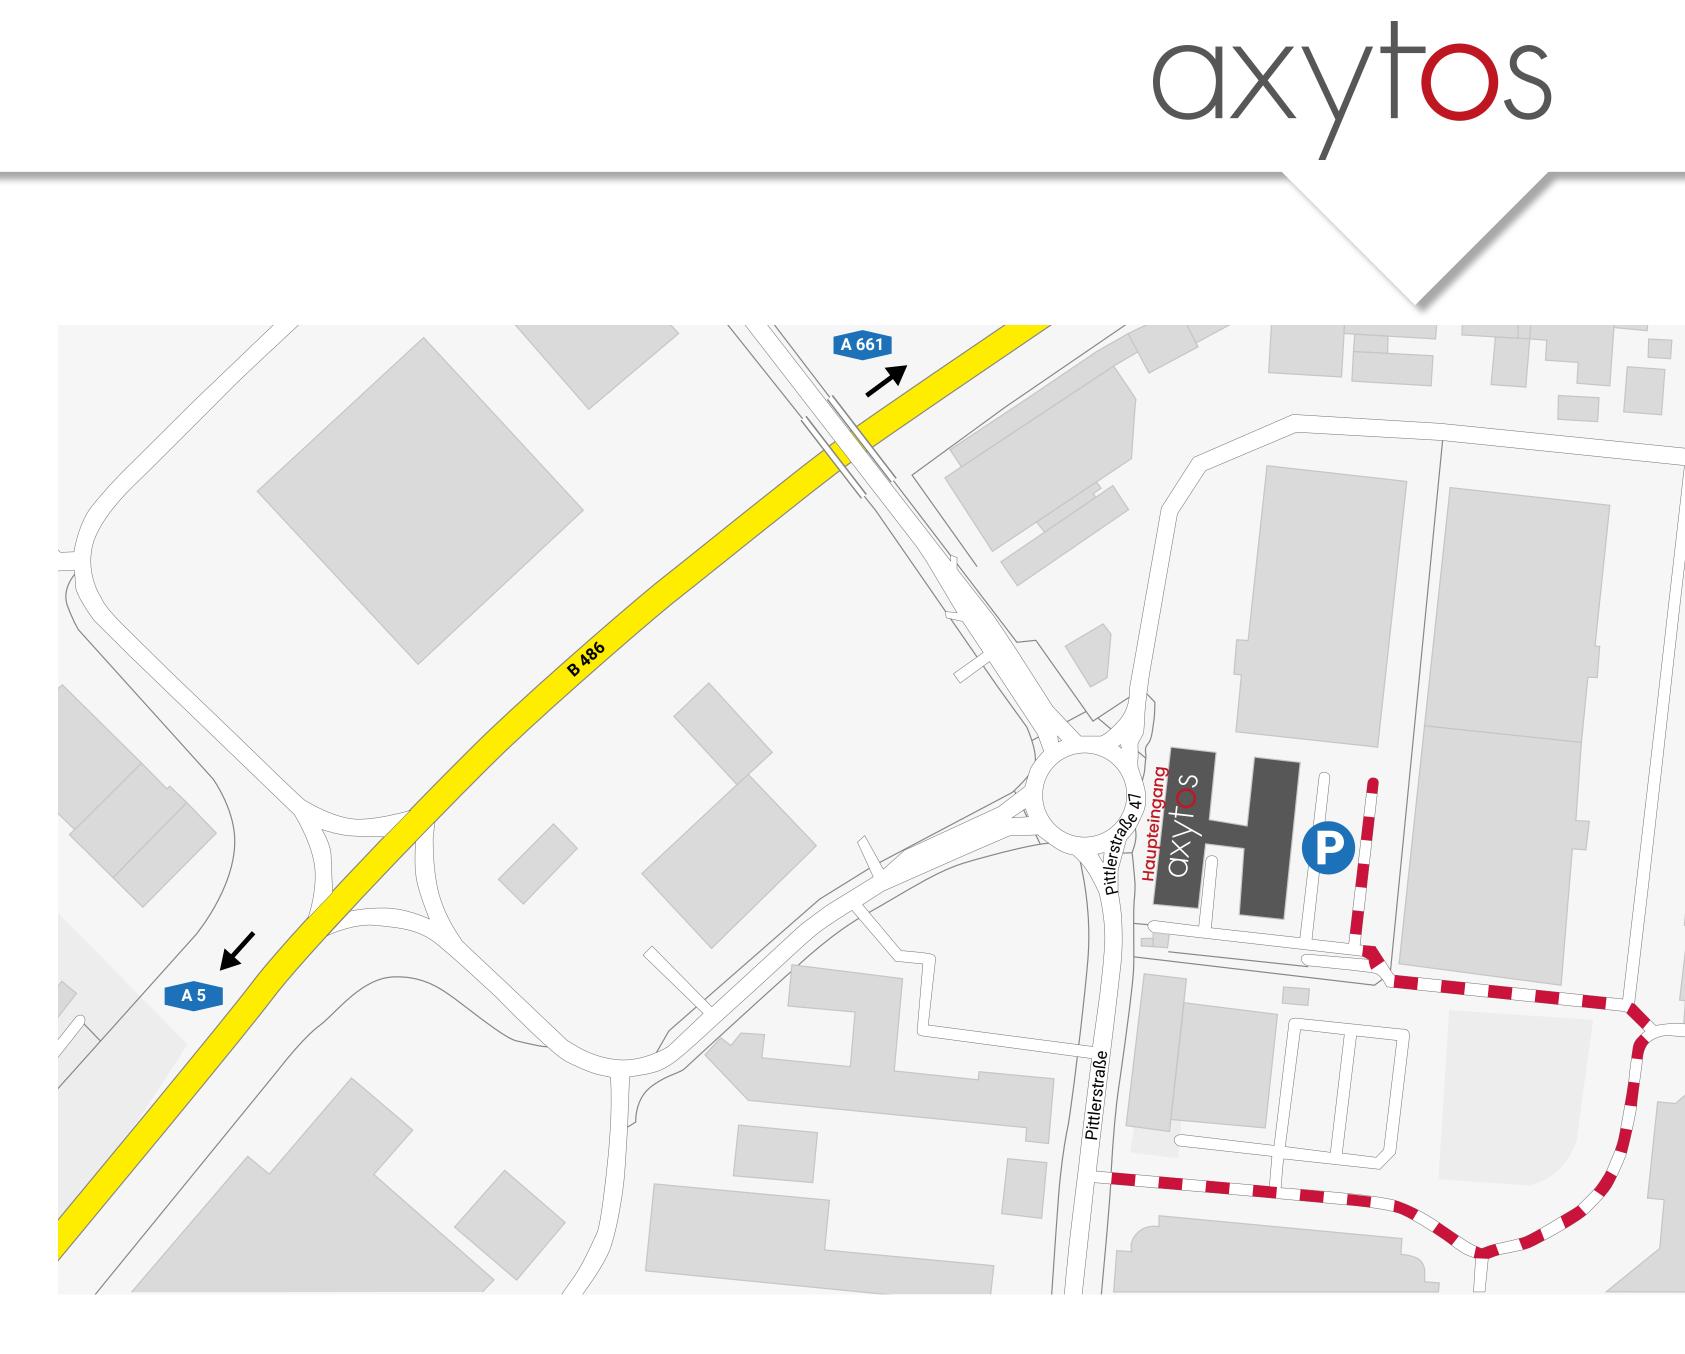

## DIRECTIONS axytos GmbH, Pittlerstraße 47, 63225 Langen

The parking lot is located behind the building. The access to the parking lot is signposted with an arrow. This access via a private access road goes approx. 50 – 100m south next to the neighbouring building ERWEKA of the building Pittlerstr. 47 from Pittlerstr. in eastern direction. Please just follow these signs and then use a free parking space in the car park (on the private road just always keep left).

At the reception on the ground floor (main entrance is on the side of the building facing P Pittlerstr.), please inform us that you are coming to axytos. (The office is located on the 3th floor.) We wish youa stress-free and congestion-free journey and look forward to our mutual appointment.